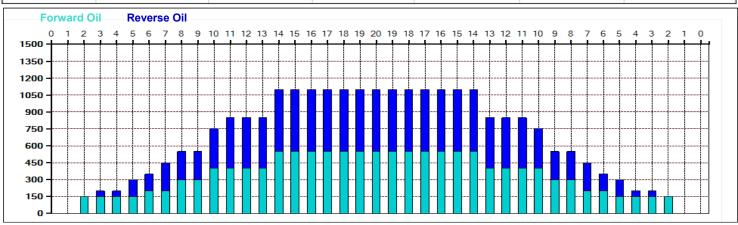

## MBA National League Summer 2023 - 38'

Oil Pattern Distance: 38 Feet 38 Feet Oil Per Board: 50 uL **Reverse Brush Drop:** Forward Oil Total: 13.55 mL **Reverse Oil Total:** 12.85 mL **Volume Oil Total:** 26.4 mL Forward Boards Crossed: 271 Boards 257 Boards **Reverse Boards Crossed: Total Boards Crossed:** 528 Boards

## MBA National League Summer 2023 - 38'

38 Feet 38 Feet Oil Per Board: 50 uL Oil Pattern Distance: **Reverse Brush Drop:** 13.55 mL 12.85 mL **Volume Oil Total:** 26.4 mL **Forward Oil Total: Reverse Oil Total:** Forward Boards Crossed: 271 Boards 257 Boards 528 Boards **Reverse Boards Crossed: Total Boards Crossed:**