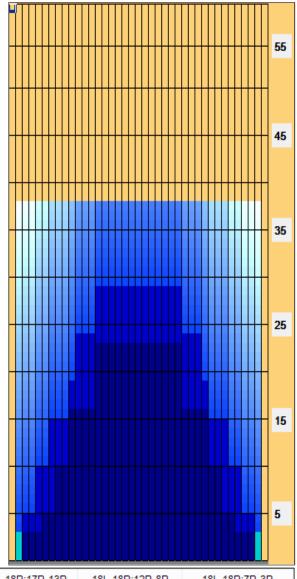

## MBA National League Summer 2023 - 38'

Oil Pattern Distance: 38 Feet 38 Feet Oil Per Board: 50 uL **Reverse Brush Drop:** Forward Oil Total: 13.55 mL **Reverse Oil Total:** 12.85 mL **Volume Oil Total:** 26.4 mL Forward Boards Crossed: 271 Boards 257 Boards **Reverse Boards Crossed: Total Boards Crossed:** 528 Boards

## MBA National League Summer 2023 - 38'

38 Feet 38 Feet Oil Per Board: 50 uL Oil Pattern Distance: **Reverse Brush Drop:** 13.55 mL 12.85 mL **Volume Oil Total:** 26.4 mL **Forward Oil Total: Reverse Oil Total:** Forward Boards Crossed: 271 Boards 257 Boards 528 Boards **Reverse Boards Crossed: Total Boards Crossed:**