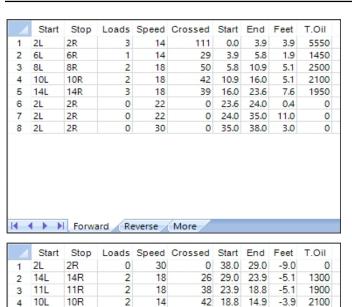

## MBA National League Summer 2023 - 38'

Oil Pattern Distance: 38 Feet 38 Feet Oil Per Board: 50 uL **Reverse Brush Drop:** Forward Oil Total: 13.55 mL **Reverse Oil Total:** 12.85 mL **Volume Oil Total:** 26.4 mL Forward Boards Crossed: 271 Boards 257 Boards **Reverse Boards Crossed: Total Boards Crossed:** 528 Boards

## MBA National League Summer 2023 - 38'

38 Feet 38 Feet Oil Per Board: 50 uL Oil Pattern Distance: **Reverse Brush Drop:** 13.55 mL 12.85 mL **Volume Oil Total:** 26.4 mL **Forward Oil Total: Reverse Oil Total:** Forward Boards Crossed: 271 Boards 257 Boards 528 Boards **Reverse Boards Crossed: Total Boards Crossed:**